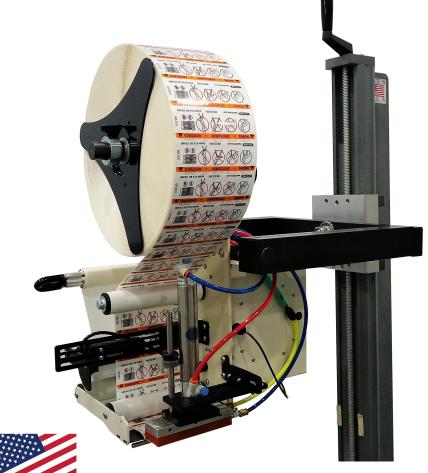

# SPOTLIGHT on Applicators

TAL-3100C • Tamp Label Applicator

# **TAL-3100C Tamp Label Applicator**

The TAL-3100C Tamp label applicator is compact in size yet offers the durability to work in the most demanding applications. This continuous duty tamp applicator was designed with simplicity and reliability in mind. It can be mounted over a stepping or indexing conveyor or integrated into a work cell to accurately apply labels to virtually any product presented to it. The TAL-3100C's solid state electronics and simple operation will provide years of reliable operation.

#### **Standard Features:**

- Designed and built in the USA
- Photo Cell Optics
- Brushless DC motor
- Heavy duty all steel frame with powder coated finish
- Solid State Electronics

## **Specifications:**

- Maximum roll diameter 12"
- Core sizes of 3"
- Minimum label size ½" X ½"
- Maximum liner width 5"